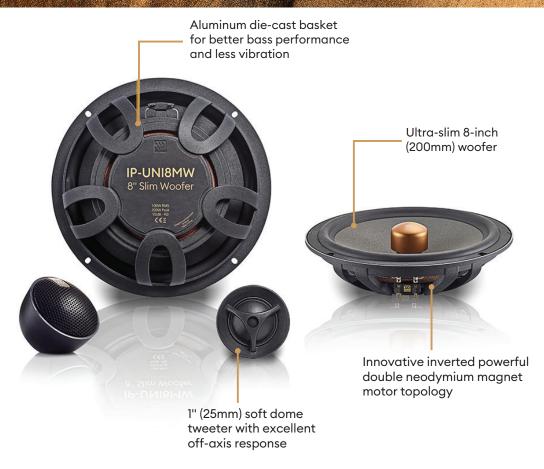

Morel Integration Performance systems prioritize easy installation, and our engineers design each system with that in mind. The IP-UNI82 woofers feature our innovative inverted neodymium magnet motor that allows us to design a proprietary chassis with a compact form factor with minimal mounting depth, so the IP-UNI82 can fit where other 8-inch woofers won't.

The superb 1-inch (25mm) compact soft dome tweeters are easy to fit in most factory locations. Protected by an easy-to-install inline crossover, they deliver incredible clarity and detail in the high-frequency range and integrate smoothly with a dynamic, bass-rich 8" (200mm) woofer to form an accurate soundstage and image. The IP-UNI82 offers best-in-class performance, and we're confident you'll agree after one listen.

## Key advantages

- · Shallow profile for easy fitment
- Excellent Bass response
- · In-line crossover for easy installation
- 1" (25mm) soft dome tweeter with excellent off axis response
- Inverted powerful Neo magnet design
- High Efficiency for optimal OE installation (92dB)
- High power handling over 100Wrms
- Aluminum die-cast basket for better bass performance and less vibration. 
  <u>Figure 1</u>